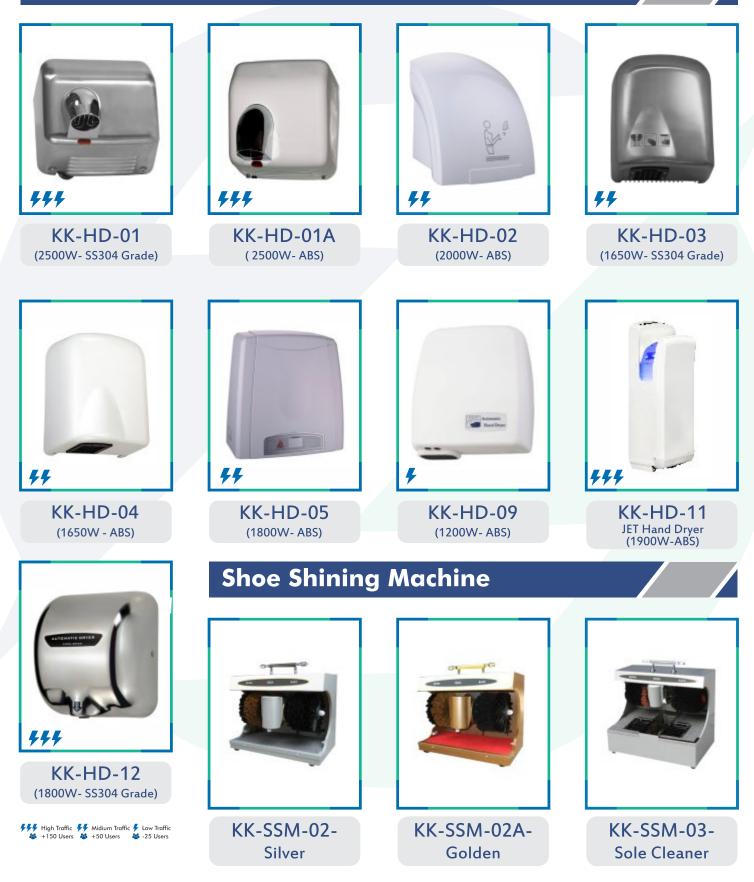

ity services that exceeds the expectations of our esteemed customers.
- Mission statement to build long term relationships with our customers and clients and provide exceptional customer services by pursuing business through innovation and advanced technology.
- Core values We believe in treating our customers with respect and faith. We grow through creativity, invention and innovation. We integrate honesty, integrity and business ethics into all aspects of our business functioning.
- Goals Expansion in the field of Hygiene Industry and develop a strong base of key customers. Enhance the environment of the company and to support the development of services. To build good reputation in the field of Washroom Hygiene and become a key player in the industry.





## **Automatic Hand Dryers**





# Fly Catchers & Insect Killers



KK-FK-GB Glue Board

**KK-HD-01** 

**KK-CM-03** 



### **Air Curtains**

## Horizontal (Air-In Centrifugal Type)



- The most Sleekest Air Curtain in the World.
- All Metallic Casing- High in fire resistance, compact in over- all construction, convenient in installation easy for cleaning & maintenance.
- Single Switch Button to control the High / Low Speed that can meet the need of various environments & door heights.
- Reliable designed motor that can run 5000 hours continuously.
- Multiple Installation Specifications Body dimensions of 3/4/5/6 Feet.
- Variable installation heights 8-12 Feet
- Centrifugal Type Forward- Bending blade wheel construction, fitted with efficient volute design, rendering the capacity of the curtain for the best result.