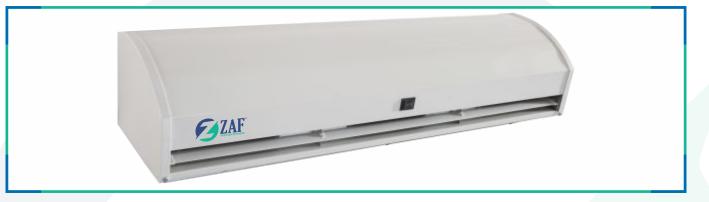

### **Air Curtains**

## Horizontal (Air-In Centrifugal Type)

- The most Sleekest Air Curtain in the World.
- All Metallic Casing- High in fire resistance, compact in over- all construction, convenient in installation easy for cleaning & maintenance.
- Single Switch Button to control the High / Low Speed that can meet the need of various environments & door heights.
- Reliable designed motor that can run 5000 hours continuously.
- Multiple Installation Specifications Body dimensions of 3/4/5/6 Feet.
- Variable installation heights 8-12 Feet
- Centrifugal Type Forward- Bending blade wheel construction, fitted with efficient volute design, rendering the capacity of the curtain for the best result. This type of wheel is high efficient, less noisy, with large air volume (maximum air speed reaching 22m/s).
- Over Heating Protection- When motors temperature goes over the temperature (145c) the power supply will be automatically cut off and when the motors temperature decline (below 145c) it will start running automatically.
- 900 mm Air Curtain: 2 Motors 0.72 HP / 3 Blowers.
- 1200 mm Air Curtain: 2 Motors 0.98 HP/ 4 Blowers.
- 1500 mm Air Curtain: 3 Motors 1.21 HP/ 5 Blowers.
- 1800 mm Air Curtain: 3 Motors 1.47 HP / 6 Blowers

| Model No.                      |       | KK-AC-01(3ft) | KK-AC-02(4ft) | KK-AC-03(5ft) | KK-AC-04(6ft) |
|--------------------------------|-------|---------------|---------------|---------------|---------------|
| Input Power (W)                |       | 530           | 530           | 890           | 1080          |
| Air<br>Velocity                | Hi    | 22            | 22            | 22            | 22            |
|                                | Lo    | 18            | 18            | 18            | 18            |
| Noise (DB)                     |       | 51db          | 53db          | 54db          | 56db          |
| Air Volume (m <sup>3</sup> /h) |       | 1380          | 1830          | 2290          | 2750          |
| Installation Height            |       | 8 To 12 Ft    |
| Weight (K.G)                   | Net   | 15.5          | 19.0          | 24.5          | 28.0          |
|                                | Gross | 17.0          | 21.0          | 26.5          | 31.0          |
| Dimensions (mm)<br>(LxWxH)     |       | 900x224x214   | 1200x224x214  | 1500x224x214  | 1800x224x214  |