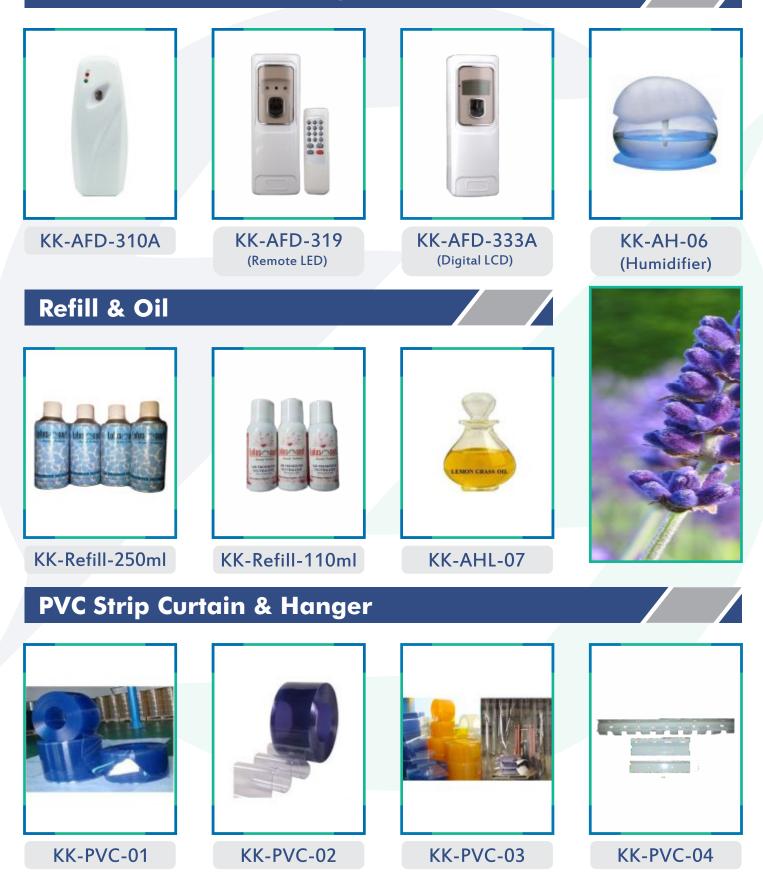

## **Manual Soap Dispensers**

KK-SD-01-800ml

KK-SD-SS-03 500ml-Table top

KK-SD-04-200ml

KK-SD-05C-SS-500ml & 800ml

KK-SD-06-Twin 450ml each

KK-SD-08-500ml & 1000ml

KK-SD-09-SS-500ml