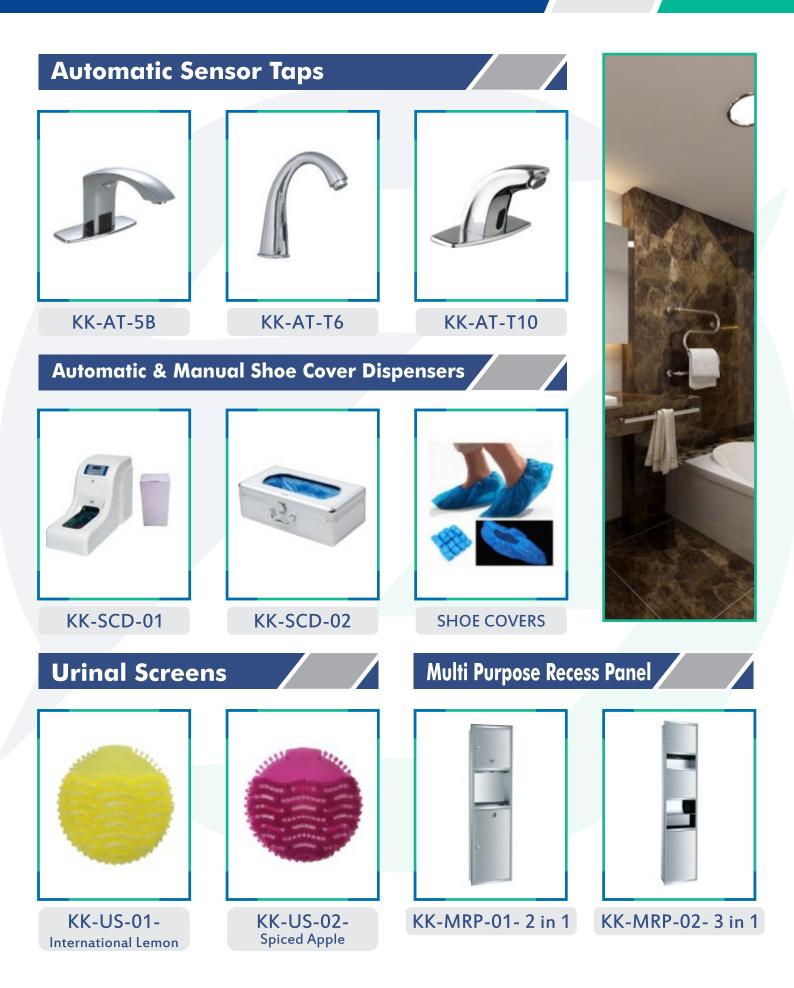

|
|                                | Gross | 17.0          | 21.0          | 26.5          | 31.0          |
| Dimensions (mm)<br>(LxWxH)     |       | 900x224x214   | 1200x224x214  | 1500x224x214  | 1800x224x214  |



### Automatic Air Freshener Dispensers & Humidifier





# **Tissue Paper Dispensers** KK-TD-528A KK-TD-512A KK-TD-513A KK-TD-518A-SS-Big KK-TD-518B-KK-JRD-01-SS KK-JRD-01A KK-JRD-02 SS-Small KK-TRD-03 KK-HRT-06 KK- PUD-07 KK-FTD-09 KK-TRD-04-SS



## **Manual Soap Dispensers**



KK-SD-01-800ml



KK-SD-SS-03 500ml-Table top



KK-SD-04-200ml



KK-SD-05C-SS-500ml & 800ml



KK-SD-06-Twin 450ml each



KK-SD-08-500ml & 1000ml



KK-SD-09-SS-500ml



KK-SD-21-Triple



KK-SD-22-400ml



KK-SD-23-500ml Sanitizer Disp



KK-SD-121C-350ml



KK-SD-122C-Twin-350ml each









### 







## **Plastic & Wheel Dust Bin**





## **Tissue Paper Products**



KK-TB-Small



KK-TB-Big



KK-TR



KK-PN







KK-MFold



KK-HRT

## Others



Our Brands









Regd. Address : 61/2B, Windermere, Off. New Link Road, Oshiwara, Andheri (W), Mumbai - 400 053, INDIA.

Mob. : +91 98200 06213 / 98200 23448 Tel. : +91 22 4010 6531 Email : sales@zaf.net.in