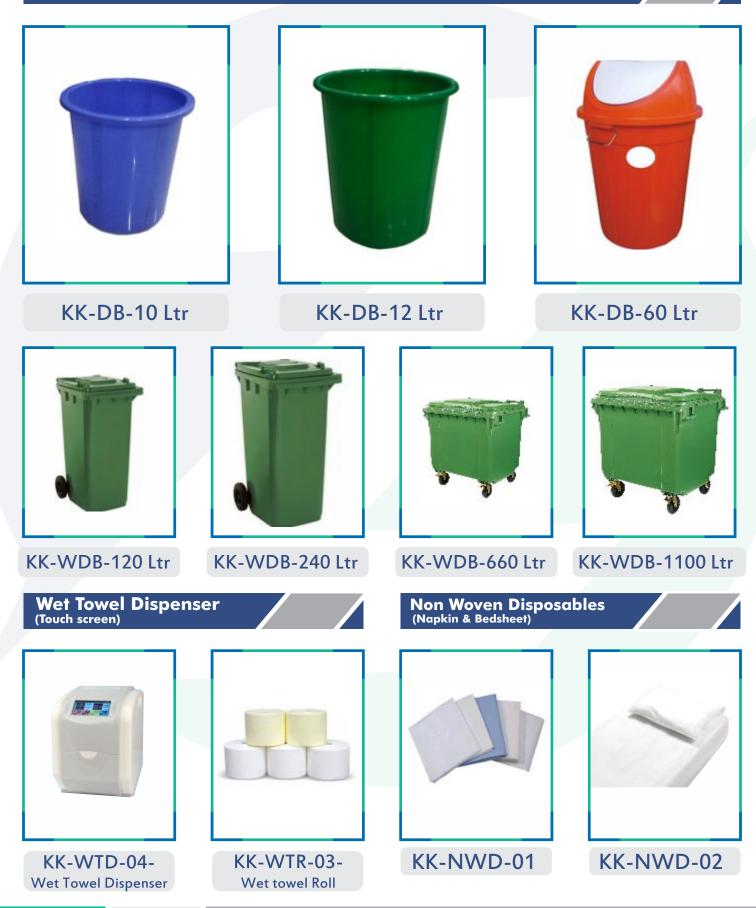

17.0          | 21.0          | 26.5          | 31.0          |
| Dimensions (mm)<br>(LxWxH)     |       | 900x224x214   | 1200x224x214  | 1500x224x214  | 1800x224x214  |



### Automatic Air Freshener Dispensers & Humidifier





# **Tissue Paper Dispensers** KK-TD-528A KK-TD-512A KK-TD-513A KK-TD-518A-SS-Big KK-TD-518B-KK-JRD-01-SS KK-JRD-01A KK-JRD-02 SS-Small KK-TRD-03 KK-HRT-06 KK- PUD-07 KK-FTD-09 KK-TRD-04-SS



## **Manual Soap Dispensers**



KK-SD-01-800ml



KK-SD-SS-03 500ml-Table top



KK-SD-04-200ml



KK-SD-05C-SS-500ml & 800ml



KK-SD-06-Twin 450ml each



KK-SD-08-500ml & 1000ml



KK-SD-09-SS-500ml



KK-SD-21-Triple



KK-SD-22-400ml



KK-SD-23-500ml Sanitizer Disp



KK-SD-121C-350ml



KK-SD-122C-Twin-350ml each









### 







## **Plastic & Wheel Dust Bin**





## **Tissue Paper Products**



KK-TB-Small



KK-TB-Big



KK-TR



KK-PN







KK-MFold



KK-HRT

## Others



Our Brands









Regd. Address : 61/2B, Windermere, Off. New Link Road, Oshiwara, Andheri (W), Mumbai - 400 053, INDIA.

Mob. : +91 98200 06213 / 98200 23448 Tel. : +91 22 4010 6531 Email : sales@zaf.net.in