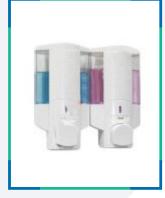

## **Manual Soap Dispensers**

KK-SD-01-800ml

KK-SD-SS-03 500ml-Table top

KK-SD-04-200ml

KK-SD-05C-SS-500ml & 800ml

KK-SD-06-Twin 450ml each

KK-SD-08-500ml & 1000ml

KK-SD-09-SS-500ml