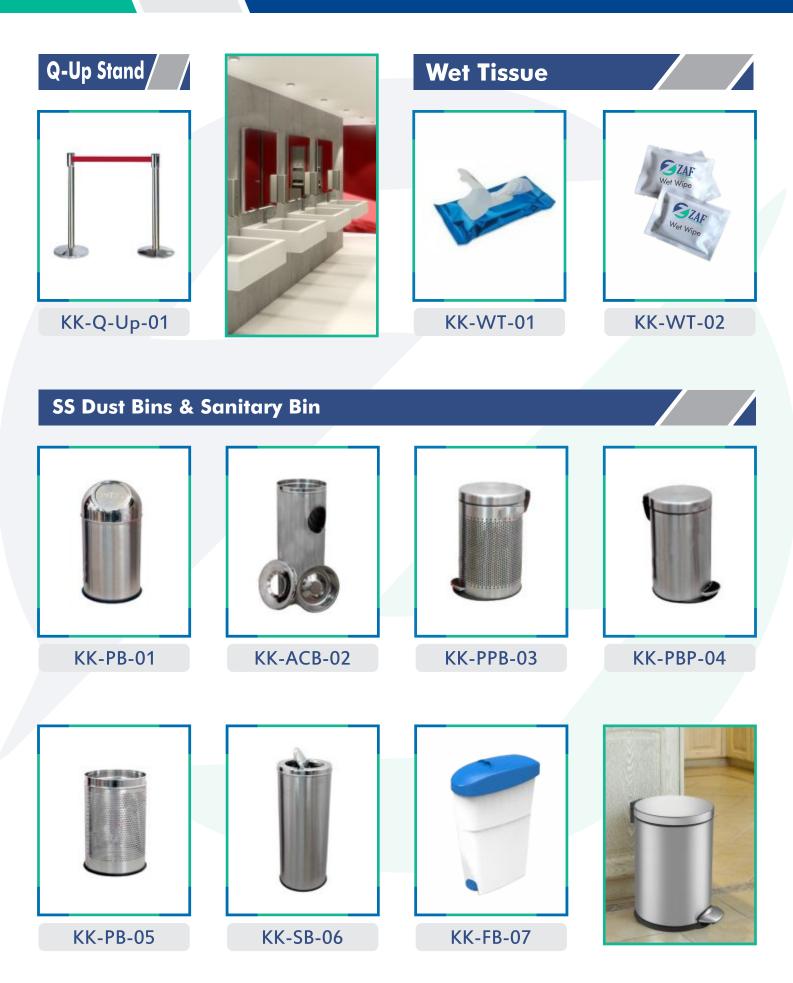

| Gross | 17.0          | 21.0          | 26.5          | 31.0          |
| Dimensions (mm)<br>(LxWxH)     |       | 900x224x214   | 1200x224x214  | 1500x224x214  | 1800x224x214  |



### Automatic Air Freshener Dispensers & Humidifier





# **Tissue Paper Dispensers** KK-TD-528A KK-TD-512A KK-TD-513A KK-TD-518A-SS-Big KK-TD-518B-KK-JRD-01-SS KK-JRD-01A KK-JRD-02 SS-Small KK-TRD-03 KK-HRT-06 KK- PUD-07 KK-FTD-09 KK-TRD-04-SS



## **Manual Soap Dispensers**



KK-SD-01-800ml



KK-SD-SS-03 500ml-Table top



KK-SD-04-200ml



KK-SD-05C-SS-500ml & 800ml



KK-SD-06-Twin 450ml each



KK-SD-08-500ml & 1000ml



KK-SD-09-SS-500ml



KK-SD-21-Triple



KK-SD-22-400ml



KK-SD-23-500ml Sanitizer Disp



KK-SD-121C-350ml



KK-SD-122C-Twin-350ml each









### 







## **Plastic & Wheel Dust Bin**





## **Tissue Paper Products**



KK-TB-Small



KK-TB-Big



KK-TR



KK-PN







KK-MFold



KK-HRT

## Others



Our Brands









Regd. Address : 61/2B, Windermere, Off. New Link Road, Oshiwara, Andheri (W), Mumbai - 400 053, INDIA.

Mob. : +91 98200 06213 / 98200 23448 Tel. : +91 22 4010 6531 Email : sales@zaf.net.in