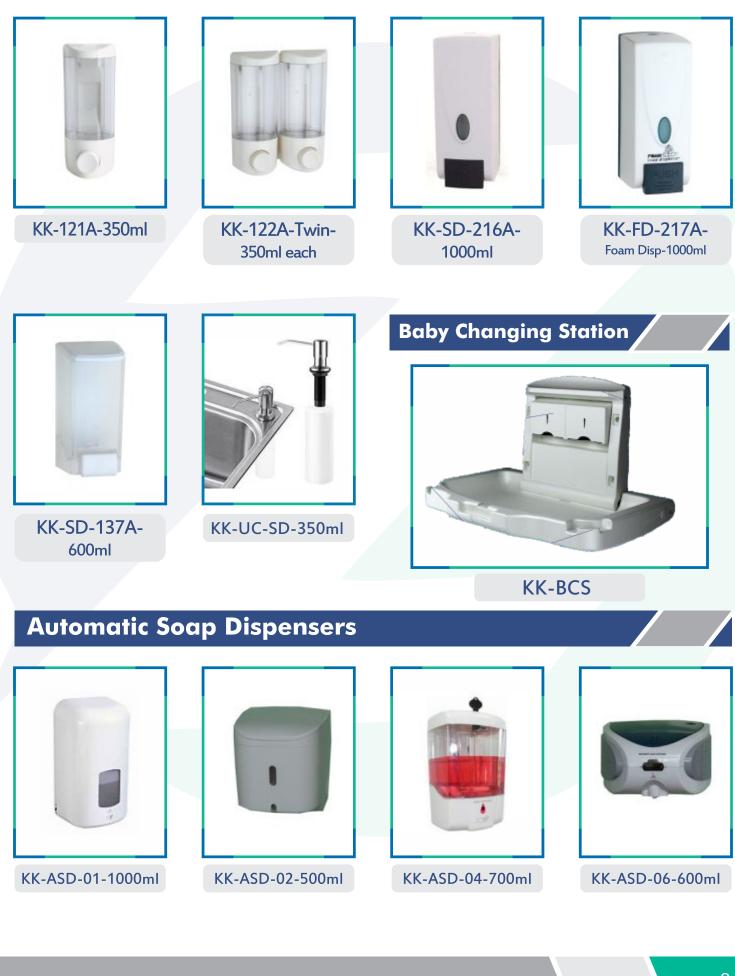

## **Manual Soap Dispensers**

KK-SD-01-800ml

KK-SD-SS-03 500ml-Table top

KK-SD-04-200ml

KK-SD-05C-SS-500ml & 800ml

KK-SD-06-Twin 450ml each

KK-SD-08-500ml & 1000ml

KK-SD-09-SS-500ml

KK-SD-21-Triple

KK-SD-22-400ml

KK-SD-23-500ml Sanitizer Disp

KK-SD-121C-350ml

KK-SD-122C-Twin-350ml each